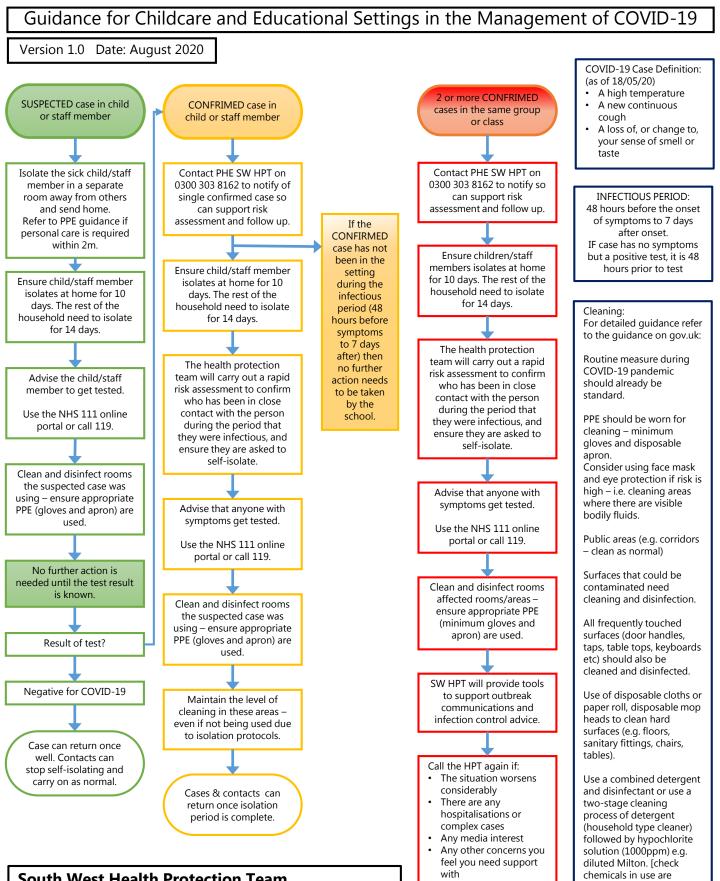

## **South West Health Protection Team** Number: 0300 3030 8162

Email: <a href="mailto:swhpt@phe.gov.uk">swhpt@phe.gov.uk</a>

Guidance: gov.uk/coronavirus Testing: nhs.uk/ask-for-a-coronavirus-test SSE: supportservicesforeducation.co.uk/Page/17461 SCC Guidance: somerset.gov.uk/coronavirus/

concerns, an outbreak when cleaning where possible. meeting may be held to Waste: Any COVID-19 partners to discuss the

If there are additional

control team (OCT)

bring together key

situation and any

necessary actions.

effective against

enveloped viruses]

Avoid splashes and spray

related waste should be double-bagged and stored for 72 hours before usual disposal.